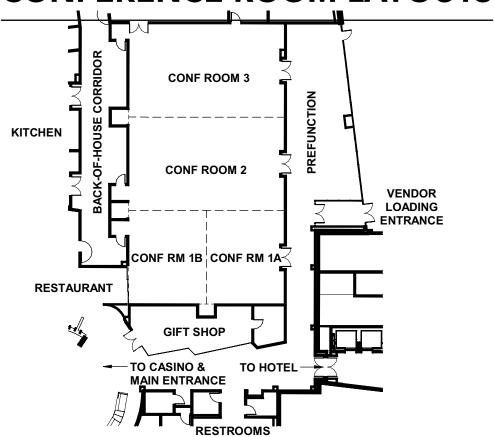

# **CONFERENCE ROOM LAYOUTS**

#### **ROOM DIMENSIONS AND SEATING CAPACITY**

| Meeting Room          | Dimensions          | Square Footage | Theater | Classrooms | Conference | U-shape | Banquet | Reception |
|-----------------------|---------------------|----------------|---------|------------|------------|---------|---------|-----------|
| Ballroom              | 90′ L X 50′ W       | 4,500          | 375     | 144        | N/A        | N/A     | 270     | 360       |
| Room 2                | 30' L X 50' W       | 1,500          | 125     | 48         | 36         | 42      | 90      | 120       |
| Room 3                | 30′ L X 50′ W       | 1,500          | 125     | 48         | 36         | 42      | 90      | 120       |
| Room 1A/1B            | 30' L X 50' W       | 1,500          | 125     | 48         | 36         | 42      | 90      | 120       |
| Room 2/3              | 60' L X 50' W       | 3,000          | 250     | 96         | N/A        | N/A     | 180     | 240       |
| Room 1A/1B/2          | 60' L X 50' W       | 3,000          | 250     | 96         | N/A        | N/A     | 180     | 240       |
| Room 1A               | 30′ L X 25′ W       | 750            | 60      | 24         | 18         | 21      | 40      | 60        |
| Room 1B               | 30' L X 25' W       | 750            | 60      | 24         | 18         | 21      | 40      | 60        |
| Pre-Function          | 55' L X 25' W X 18' | 1,100          | N/A     | N/A        | N/A        | N/A     | N/A     | 90        |
| Ballroom/Pre-Function | N/A                 | 5,600          | N/A     | N/A        | N/A        | N/A     | N/A     | 450       |